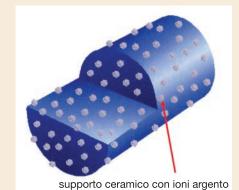

# Effetto antimicrobico basato su ioni argento su supporto ceramico

- Ioni argento agiscono nelle vicinanze e uccidono i batteri sul tessuto
- Nessuna migrazione
- minimo rischio di allergie