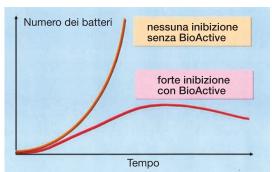

formazione di cattivi odori.

Riduce il rischio di allergie.

Le sostanze eliminate dai batteri sono la causa principale dell'asma allergica.

Protegge da germi patogeni, dermatosi, irritazioni cutanee, eczemi.

Evita le alterazioni di colore del tessuto.

La proliferazione incontrollata dei batteri può causare alterazioni del colore.



# Effetto antimicrobico basato su ioni argento su supporto ceramico



- Ioni argento agiscono nelle vicinanze e uccidono i batteri sul tessuto
- Nessuna migrazione
- minimo rischio di allergie

## Resistente ai Lavaggi

Bioactive garantisce un effetto antimicrobico permanente, resistente al lavaggio.

# Innocuo per la Salute

La fibra non contiene nessun polifenolo e non rilascia alcuna sostanza pericolosa per la salute.

#### Curva di azione BioActive